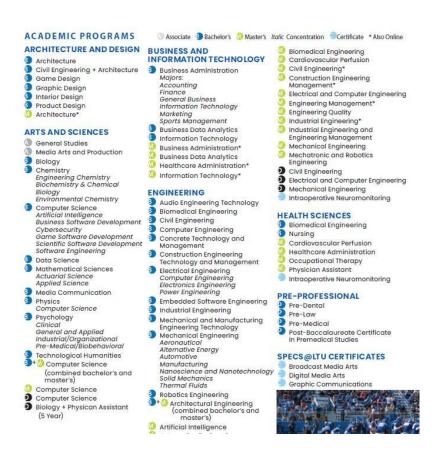

Semester: Fall 2025

Final Nominations and Application Deadline:

May 1, 2025

Application details:

## You must be nominated by your university advisor

Your advisor will send you the interest form link after you are nominated.

Complete the interest form and we will send you a link for application.

Requirements to study at LTU are:

Must be 18 years or older - Must have English proficiency of B2 level OR higher - Minimum GPA of 3.0 (USA GPA equivalent)

Required documents include:

English proficiency test scores

All University transcripts

(sent to us from institution)

University document showing In Progress courses

Passport copy

Fall 2025 schedule: International Welcome Week begins August 18, 2025/Classes begin August 25, 2025



## **LTU Colleges and Program Link information**